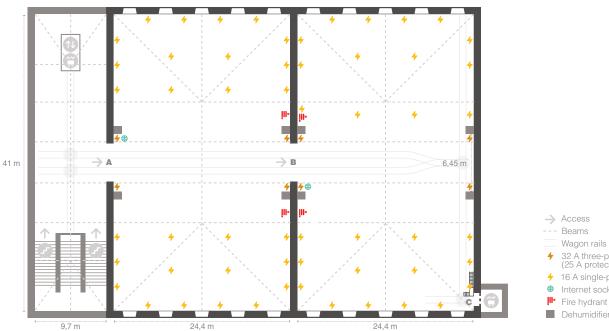

## Characteristics

Composed by two identical rooms Possibility of total blackout Possibility of entrance of almost kind of vehicles (cars, boats, etc.)

Electric power: see plan

Internet: Wireless and 2 fixed access points (see plan)

Wagon rails

32 A three-phase socket (25 A protection)

16 A single-phase socket

Internet socket (RJ45)

Dehumidifier (1,10 × 1,15 m)

It is forbidden to apply adhesive or any other fixing system that damages the floor. Please, use paper tape before any other type