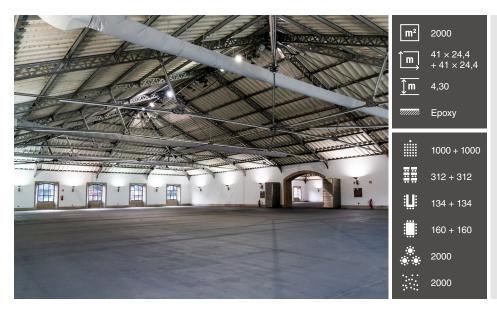

## Characteristics

Composed by two identical rooms Possibility of total blackout Possibility of entrance of almost kind of vehicles (cars, boats, etc.)

Electric power: see plan

Internet: Wireless and 2 fixed access points (see plan)