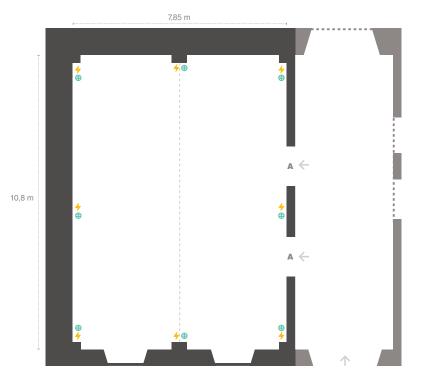

## Characteristics

Possibility of total blackout Soundproofing Electric power: see plan Internet: Wireless and 8 fixed access points (see plan)

## → Access

- --- Beam
- ✤ 32 A three-phase socket
- + 16 A single-phase socket
- Internet socket (RJ45)

It is forbidden to apply adhesive or any other fixing system that damages the floor. Please, use paper tape before any other type of tape.

1 38 m

2.97 m

It is forbidden to stick any kind of object on the walls or beam.