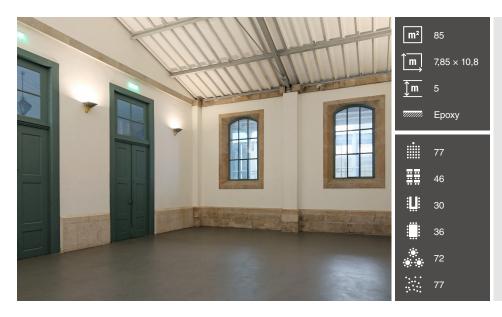

## **Piquete hall**





## Characteristics

Possibility of total blackout Soundproofing Electric power: see plan Internet: Wireless and 8 fixed access points (see plan)



## → Access

- --- Beam
- ✤ 32 A three-phase socket
- + 16 A single-phase socket
- Internet socket (RJ45)



It is forbidden to apply adhesive or any other fixing system that damages the floor. Please, use paper tape before any other type of tape.

1 38 m

2.97 m

It is forbidden to stick any kind of object on the walls or beam.

## !

0

Δ

The maximum capacities of the rooms have been calculated with the greatest use of space in mind, so they may vary depending on the layout chosen.

The suspension of infrastructures, such as truss, lighting, projection, sound systems, and others must always be pre-approved by the Congress Centre.

Be caref