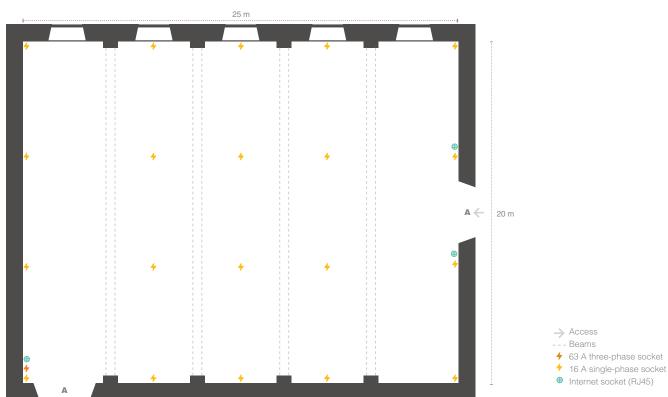

## Characteristics

Located at the main entrance of the building

Possibility of entrance of almost kind of vehicles (cars, boats, trucks, etc.)

Electric power: see plan

Internet: Wireless and 3 fixed access points (see plan)