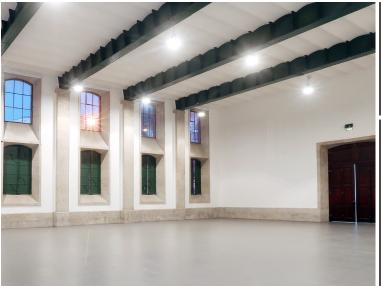

## Despachantes hall







<u>√</u> 9 Epoxy

476

## Characteristics

Located at the main entrance of the building

Possibility of entrance of almost kind of vehicles (cars, boats, trucks, etc.)

Electric power: see plan

Internet: Wireless and 3 fixed access points (see plan)







It is forbidden to stick any kind of object on the walls or beams.



The maximum capacities of the rooms have been calculated with the greatest use of space in mind, so they may vary depending on the layout chosen.

The suspension of infrastructures, such as truss, lighting, projection, sound systems, and others must always be pre-approved by the Congress Centre.

Be careful when passing heavy materials (pallet trucks, lifting platforms, etc.) over floor boxes.

The facilities must be handed over in the same conditions as before.