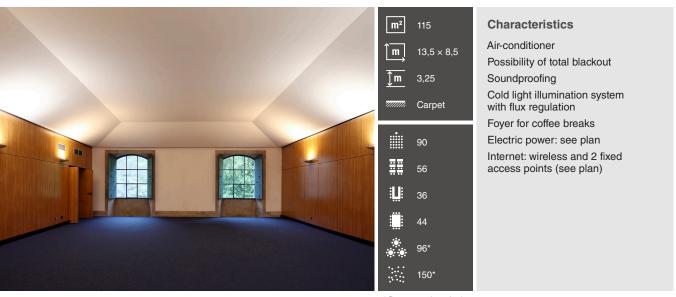

## S. João hall

Floor 2

\* Pre-approval required

- Access
- 32 A three-phase socket
- 4 16 A single-phase socket
- Internet socket (RJ45)

It is forbidden to apply adhesive or any other fixing system that damages the floor. Please, use paper tape before any other type of tape.