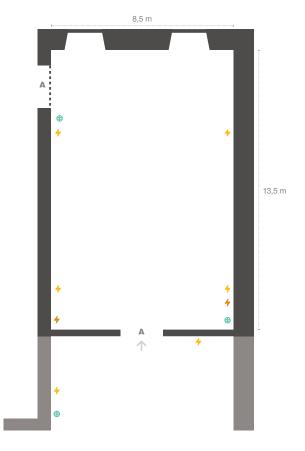

## S. João hall

Floor 2

\* Pre-approval required

- Access
- 32 A three-phase socket
- 4 16 A single-phase socket
- Internet socket (RJ45)

It is forbidden to apply adhesive or any other fixing system that damages the floor. Please, use paper tape before any other type of tape.