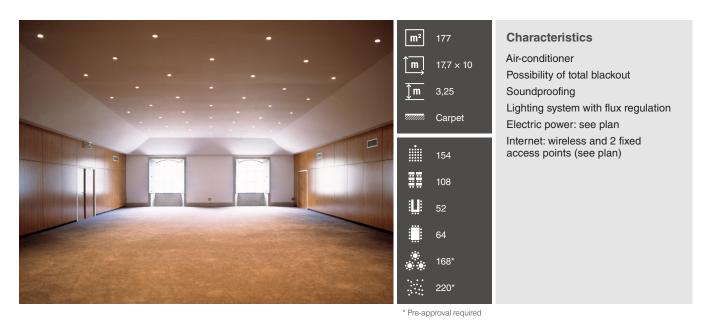

The maximum capacities of the rooms have been calculated with the greatest use of space in mind, so they may vary depending on the layout chosen.

The suspension of infrastructures, such as truss, lighting, projection, sound systems, and others must always be pre-approved by the Congress Centre.