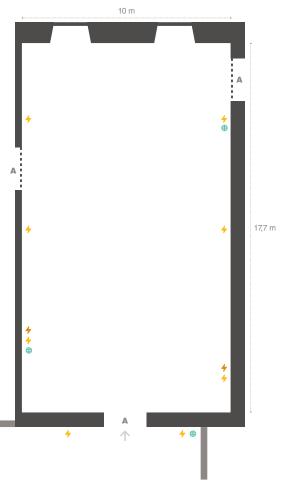

The facilities must be handed over in the same conditions as before.

- 32 A three-phase socket
- 4 16 A single-phase socket
- Internet socket (RJ45)