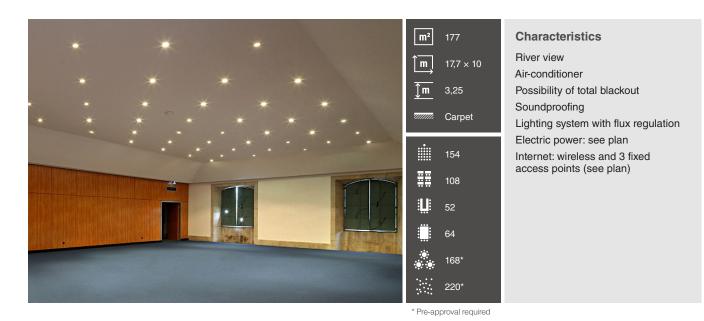

## Arrábida hall

Floor 2

0

It is forbidden to apply adhesive or any other fixing system that damages the floor. Please, use paper tape before any other type of tape.

1,76 m

2,02 m

It is forbidden to stick any kind of object on the walls.

!

The maximum capacities of the rooms have been calculated with the greatest use of space in mind, so they may vary depending on the layout chosen.

The suspension of infrastructures, such as truss, lighting, projection, sound systems, and others must always be pre-approved by the Congress Centre.