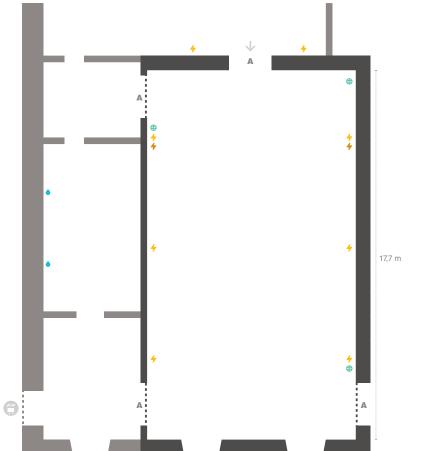

The facilities must be handed over in the same conditions as before.

→ Access

32 A three-phase socket

4 16 A single-phase socket

Internet socket (RJ45)

Water point