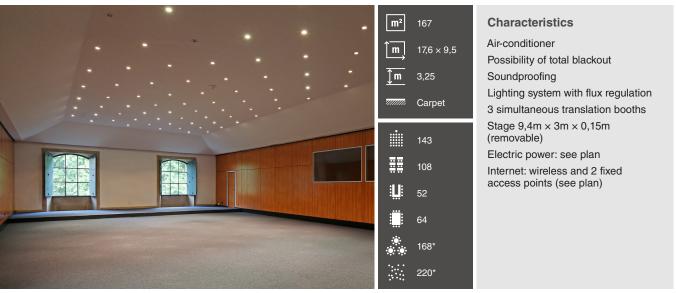

## D. Luís hall

Floor 2

\* Pre-approval required

16 A single-phase socket

Internet socket (RJ45)

Ø

It is forbidden to apply adhesive or any other fixing system that damages the floor. Please, use paper tape before any other type of tape.