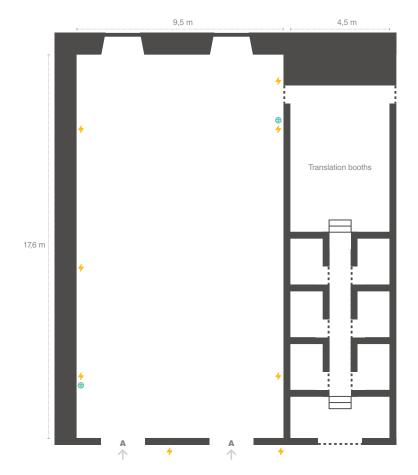

## D. Luís hall

Floor 2

\* Pre-approval required

16 A single-phase socket

Internet socket (RJ45)

Ø

It is forbidden to apply adhesive or any other fixing system that damages the floor. Please, use paper tape before any other type of tape.