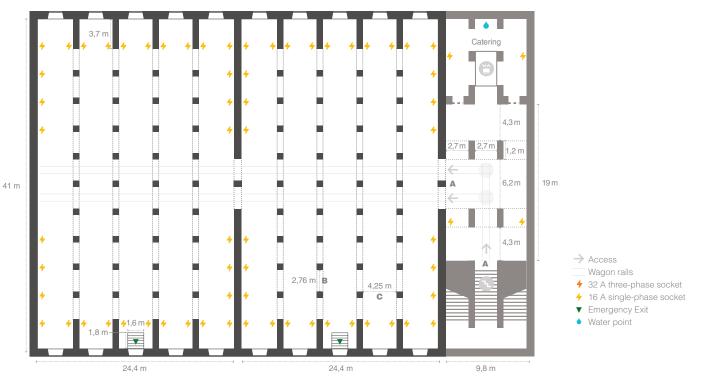

## **Characteristics**

Composed by two identical rooms Stone arcades Possibility of total blackout Track lighting, white fluorescent light Room for catering support Goods lift Electric power: see plan

The maximum capacities of the rooms have been calculated with the greatest use of space in mind, so they may vary depending on the layout chosen.

The suspension of infrastructures, such as truss, lighting, projection, sound systems, and others must always be pre-approved by the Congress Centre.