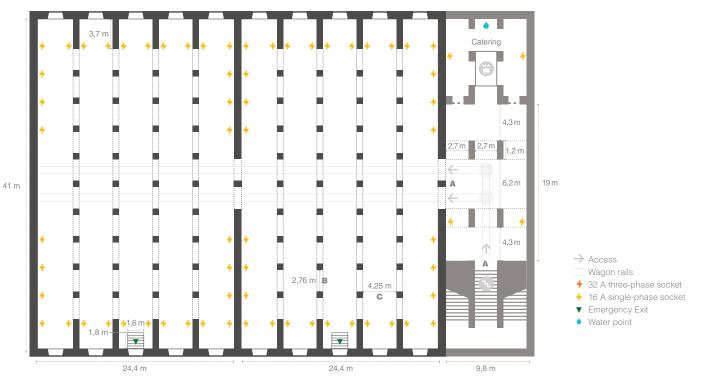

## West Furnas

## **Characteristics**

Composed by two identical rooms Stone arcades Possibility of total blackout Track lighting, white fluorescent light Room for catering support Goods lift Electric power: see plan

The maximum capacities of the rooms have been calculated with the greatest use of space in mind, so they may vary depending on the layout chosen.

The suspension of infrastructures, such as truss, lighting, projection, sound systems, and others must always be pre-approved by the Congress Centre.