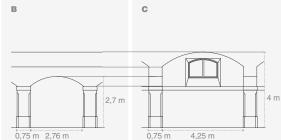

## West Furnas

## **Characteristics**

Composed by two identical rooms Stone arcades Possibility of total blackout Track lighting, white fluorescent light Room for catering support Goods lift Electric power: see plan