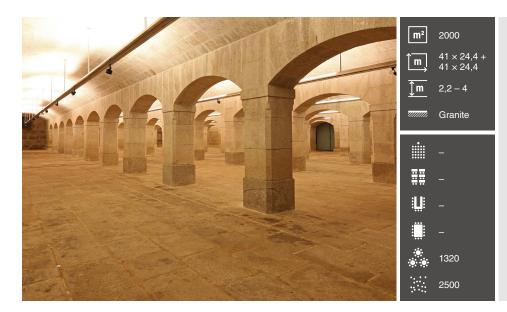

## West Furnas

## **Characteristics**

Composed by two identical rooms Stone arcades Possibility of total blackout Track lighting, white fluorescent light Room for catering support Goods lift Electric power: see plan