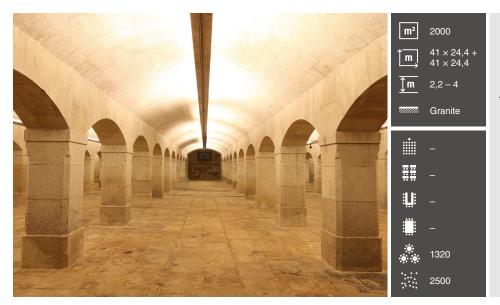

## East Furnas

## Characteristics

Composed by two identical rooms Stone arcades Possibility of total blackout Track lighting, white fluorescent light Room for catering support Goods lift Electric power: see plan