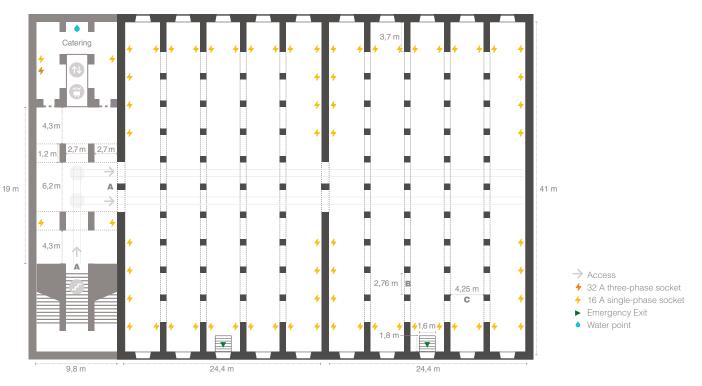

## Characteristics

Composed by two identical rooms Stone arcades Possibility of total blackout Track lighting, white fluorescent light Room for catering support Goods lift Electric power: see plan

The maximum capacities of the rooms have been calculated with the greatest use of space in mind, so they may vary depending on the layout chosen.

The suspension of infrastructures, such as truss, lighting, projection, sound systems, and others must always be pre-approved by the Congress Centre.