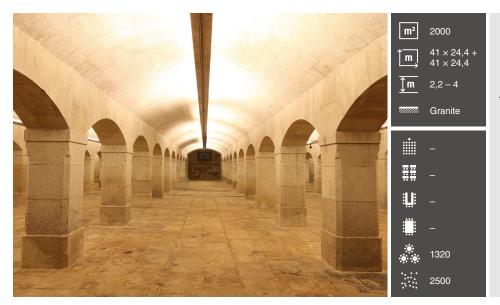

## East Furnas

## Characteristics

Composed by two identical rooms Stone arcades Possibility of total blackout Track lighting, white fluorescent light Room for catering support Goods lift Electric power: see plan

The maximum capacities of the rooms have been calculated with the greatest use of space in mind, so they may vary depending on the layout chosen.

The suspension of infrastructures, such as truss, lighting, projection, sound systems, and others must always be pre-approved by the Congress Centre.