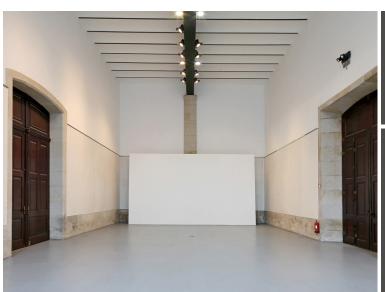

## Laboratory hall

Ероху

## Characteristics

Located at the main entrance of the building Possibility of total blackout

Soundproofing

Good acoustics
Possibility of entrance of

Possibility of entrance of almost kind of vehicles (cars, boats, trucks, etc.)