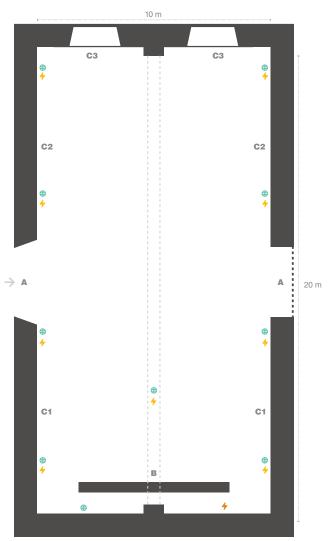

Electric power: see plan

Internet: Wireless and 10 fixed access points (see plan)

→ Access

- → 32 A three-phase socket
- → 16 A single-phase socket
- Internet socket (RJ45)

It is forbidden to apply adhesive or any other fixing system that damages the floor. Please, use paper tape before any other type of tape.

It is forbidden to stick any kind of object on the walls or beam.

The maximum capacities of the rooms have been calculated with the greatest use of space in mind, so they may vary depending on the layout chosen

The suspension of infrastructures, such as truss, lighting, projection, sound systems, and others must always be pre-approved by the Congress Centre.

Be careful when passing heavy materials (pallet trucks, lifting platforms, etc.) over floor boxes.