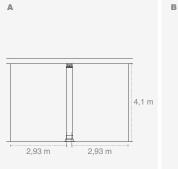

!

The maximum capacities of the rooms have been calculated with the greatest use of space in mind, so they may vary depending on the layout chosen.

The suspension of infrastructures, such as truss, lighting, projection, sound systems, and others must always be pre-approved by the Congress Centre.

Be careful when passing heavy materials (pallet trucks, lifting platforms, etc.) over floor boxes.

The facilities must be handed over in the same conditions as before.