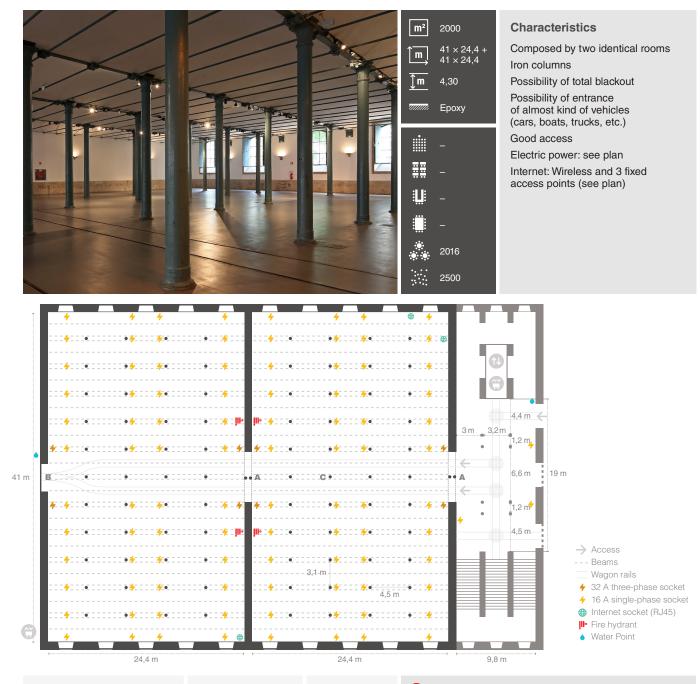

!

The maximum capacities of the rooms have been calculated with the greatest use of space in mind, so they may vary depending on the layout chosen.

The suspension of infrastructures, such as truss, lighting, projection, sound systems, and others must always be pre-approved by the Congress Centre.

Be careful when passing heavy materials (pallet trucks, lifting platforms, etc.) over floor boxes.

The facilities must be handed over in the same conditions as before.