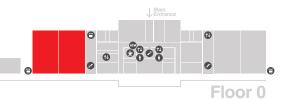

## West Ground Floor









2,96 m

## 0

It is forbidden to apply adhesive or any other fixing system that damages the floor. Please, use paper tape before any other type of tape.

It is forbidden to stick any kind of object on the walls, columns or beams.

!

The maximum capacities of the rooms have been calculated with the greatest use of space in mind, so they may vary depending on the layout chosen.

The suspension of infrastructures, such as truss, lighting, projection, sound systems, and others must always be pre-approved by the Congress Centre.

Be careful when passing heavy materials (pallet trucks, lifting platforms, etc.) over floor boxes.

The facilities must be handed over in the same conditions as before.