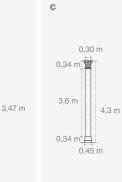

!

The maximum capacities of the rooms have been calculated with the greatest use of space in mind, so they may vary depending on the layout chosen.

The suspension of infrastructures, such as truss, lighting, projection, sound systems, and others must always be pre-approved by the Congress Centre.

Be careful when passing heavy materials (pallet trucks, lifting platforms, etc.) over floor boxes.

The facilities must be handed over in the same conditions as before.