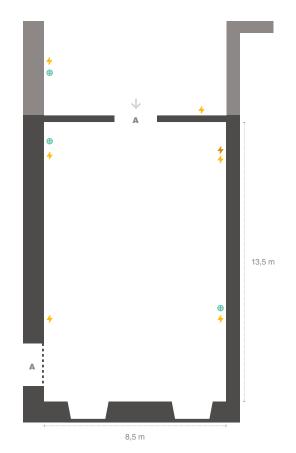

## Miragaia hall

Floor 2

32 A three-phase socket

16 A single-phase socket

Internet socket (RJ45)

It is forbidden to apply adhesive or any other fixing system that damages the floor. Please, use paper tape before any other type of tape.