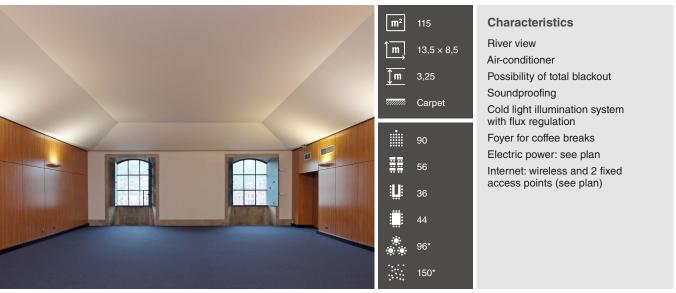

It is forbidden to stick any kind of object on the walls.

The maximum capacities of the rooms have been calculated with the greatest use of space in mind, so they may vary depending on the layout chosen.