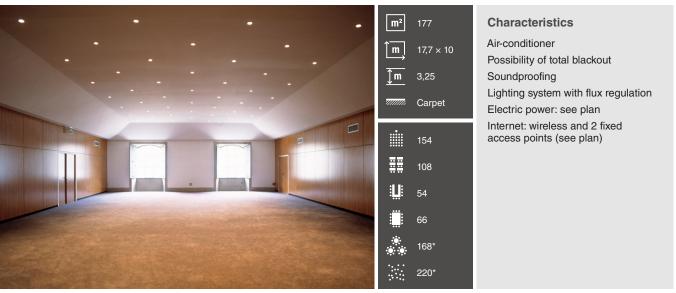

## Porto hall

Floor 2

\* Pre-approval required

- → 32 A three-phase socket
- 16 A single-phase socket
- Internet socket (RJ45)

It is forbidden to apply adhesive or any other fixing system that damages the floor. Please, use paper tape before any other type of tape.