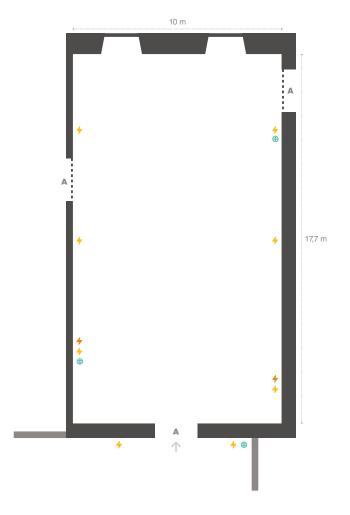

## Porto hall

Floor 2

\* Pre-approval required

- → 32 A three-phase socket
- 16 A single-phase socket
- Internet socket (RJ45)

It is forbidden to apply adhesive or any other fixing system that damages the floor. Please, use paper tape before any other type of tape.