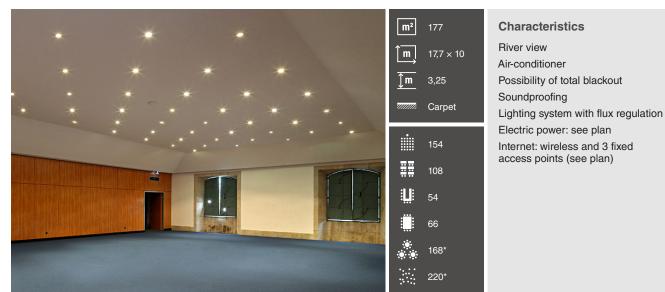

## Arrábida hall



Floor 2



\* Pre-approval required



- → Access
- 32 A three-phase socket
- 4 16 A single-phase socket
- Internet socket (RJ45)
- Water point





It is forbidden to apply adhesive or any other fixing system that damages the floor. Please, use paper tape before any other type of tape.

It is forbidden to stick any kind of object on the walls.



The maximum capacities of the rooms have been calculated with the greatest use of space in mind, so they may vary depending on the layout chosen.

The suspension of infrastructures, such as truss, lighting, projection, sound systems, and others must always be pre-approved by the Congress Centre.

The facilities must be handed over in the same conditions as before.