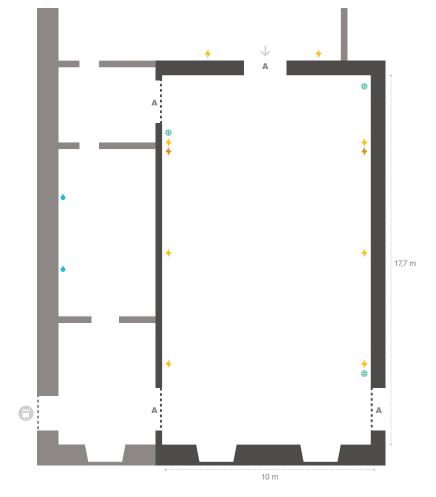

## Arrábida hall

Floor 2

\* Pre-approval required

- → Access
- 32 A three-phase socket
- 4 16 A single-phase socket
- Internet socket (RJ45)
- Water point

It is forbidden to apply adhesive or any other fixing system that damages the floor. Please, use paper tape before any other type of tape.