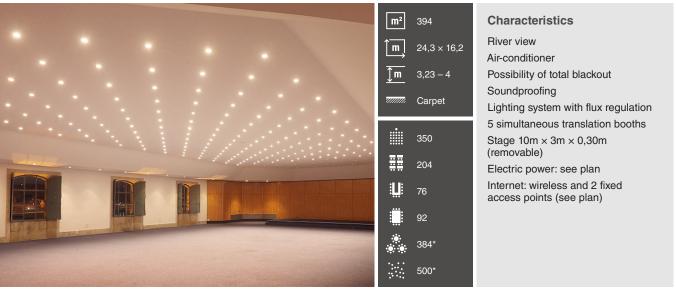

## Infante hall

Floor 2

\* Pre-approval required

2,02 m

0

It is forbidden to apply adhesive or any other fixing system that damages the floor. Please, use paper tape before any other type of tape.

It is forbidden to stick any kind of object on the walls.

The maximum capacities of the rooms have been calculated with the greatest use of space in mind, so they may vary depending on the layout chosen.

The suspension of infrastructures, such as truss, lighting, projection, sound systems, and others must always be pre-approved by the Congress Centre.