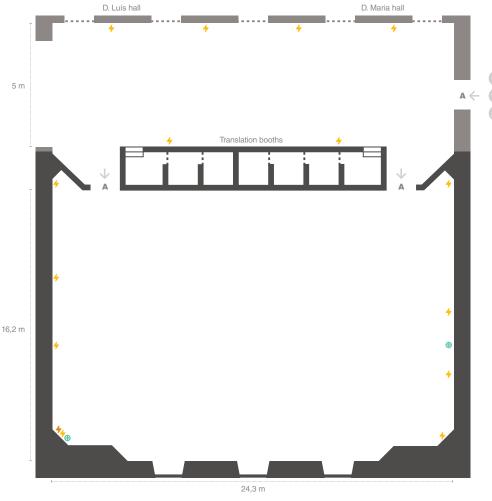

The facilities must be handed over in the same conditions as before.

→ Access

32 A three-phase socket

4 16 A single-phase socket

Internet socket (RJ45)