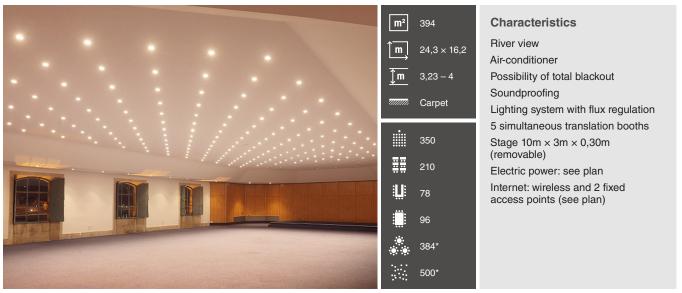

## Infante hall

Floor 2

\* Pre-approval required

A 2,02 m

0

It is forbidden to apply adhesive or any other fixing system that damages the floor. Please, use paper tape before any other type of tape.

It is forbidden to stick any kind of object on the walls.

The maximum capacities of the rooms have been calculated with the greatest use of space in mind, so they may vary depending on the layout chosen.

The suspension of infrastructures, such as truss, lighting, projection, sound systems, and others must always be pre-approved by the Congress Centre.