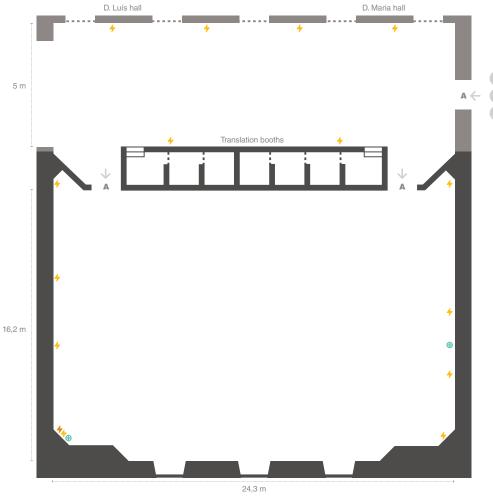

## Infante hall

Floor 2

\* Pre-approval required

A 2,02 m

0

It is forbidden to apply adhesive or any other fixing system that damages the floor. Please, use paper tape before any other type of tape.

It is forbidden to stick any kind of object on the walls.

The facilities must be handed over in the same conditions as before.

32 A three-phase socket

16 A single-phase socket

Internet socket (RJ45)